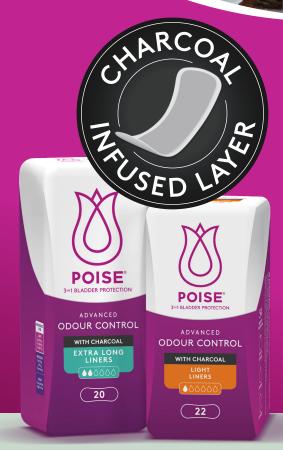

# **NEW**

95% ODOUR CONTROL\*

\*vs no liner

Located under the dry-touch cover of each liner, these liners have a charcoal infused layer that helps neutralise odours.

#### **KEY FEATURES**

DUAL LAYERODOUR PROTECTION

Charcoal and ABSORB-LOC® technologies work together to help neutralise odours.

## TRUSTED AND RELIABLE . LBL PROTECTION

4 layer design quickly absorbs and locks away wetness into the super absorbent ABSORB-LOC® core.

95% ODOUR REDUCTION Compared to using no liner.